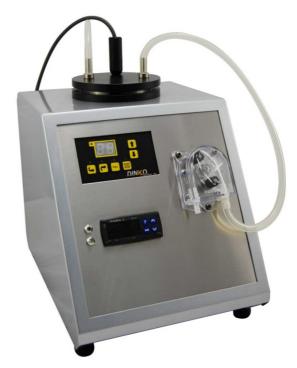

## **COOLER BATH**

## COOLER (Peltier) – HEATER THERMOSTATED UNIT WITH RECIRCULATION Model D-40

- ◆ Microprocessor control
- ◆ Stainless steel made
- ◆ Range of temperature control: 2,5 to +60°C
- ◆ Digital indicator
- ◆ Peristaltic pump for recirculation fluid: 4 to 20l/hour to thermostat outside devices
- ◆ Peltier cooling system
- ◆ Removable stainless steel reservoir

Supplied with cover reservoir and tubes

| Parameters                 | Features                     | Parameters            | Features                         |
|----------------------------|------------------------------|-----------------------|----------------------------------|
| Temperature range          | 2,5°C to +60°C               | Power                 | 300W (230V) - 600W (110V)        |
| Fluctuation of temperature | ± 0.1°C                      | Heating unit          | Cartridge                        |
| Heating power              | 100W                         | Recirculation control | from 4 to 20L/hour               |
| Cooling capacity           | 180W                         | Reservoir capacity    | 1L /10x15cm, Ø x height          |
| Coolant                    | $H_2 O$                      | Overall size          | 27x34x29cm width x deep x height |
| Heating time               | <30 min from 20°C<br>to 60°C | Operation/ Weight     | 110-230V 50/60Hz / 9.5Kg         |
| Cooling time               | <100 min from 20°C<br>to 5°C | Code                  | 1.8200.00*                       |