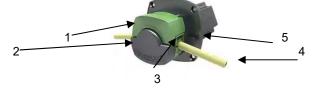

## PUMP HEAD CFV-4r

- 1- Mobile head cover for tube change
- 2- Fixed lower cover
- 3- Tube retainer
- 4- Peristaltic tube
- 5- Release lever for head change

Size: with 2 pump heads, 32 x 26 x 14cm. Weight: 5 / With 4 pump heads, 26 x 34 x 27cm. Weight: 6Kg Operation:100... 240V 50/60Hz