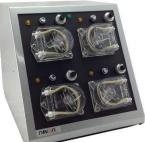

## PERISTALTIC PUMPS, MULTIHEADS, VARIABLE FLOWS Models D25V2i, D25V4i and D25V72i

- ◆ Numeric speed control that can be set 0 99% in 1% increments with 100% repeat accuracy by pump head.
- Remote control by foot switch or external relay
- ♦ Pump heads 50-2r of 2 rollers or 4 rollers for CFV-4r
- Switch ON/OF/Reverse flow by pump head
- Digital cyclic timer allows pumping schedule and shutdown times of 0,01 seconds at 99,90 hours which makes it possible to obtain any volume in each cycle of the timer
- Speed control by optional signal 0-10 volts. Consult this option.
- ♦ Pumps accept several tube sizes. Tubing is easily removed for changeover, or autoclaving.
- Pumps with multiple heads adapted to the needs of the user are manufactured.

**Ordering information** 

D-25V4i

| Code ▼    | Model   | Pump heads | Cyclic<br>timer | Flow<br>ml/min | Motor<br>rpm |
|-----------|---------|------------|-----------------|----------------|--------------|
| 1.9733.05 | D25V2i  | 2x50-2r    | No              | 0,1-100        | 30           |
| 1.9738.00 | D25V2i  | 2x50-2r    | No              | 0,4-300        | 80           |
| 1.9738.01 | D25V2i  | 2x50-2r    | No              | 1-700          | 240          |
| 1-9734.05 | D25V4i  | 4x50-2r    | No              | 0,1-100        | 30           |
| 1.9739.00 | D25V4i  | 4x50-2r    | No              | 0,4-300        | 80           |
| 1.9739.01 | D25V4i  | 4x50-2r    | No              | 1-700          | 240          |
| 1.9733.11 | D25VT2i | 2xCFV-4r   | Yes             | 0,02-25        | 15           |
| 1.9733.12 | D25VT2i | 2xCFV-4r   | Yes             | 0,03-30        | 30           |
| 1.9733.04 | D25VT2i | 2xCFV-4r   | Yes             | 0,08-85        | 80           |
| 1.9738.17 | D25VT2i | 2xCFV-4r   | Yes             | 0,25-250       | 240          |