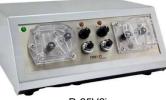

## PERISTALTIC PUMPS, MULTIHEADS, VARIABLE FLOWS Models D25V2i, D25V4i and D25V72i

- ◆ Numeric speed control that can be set 0 99% in 1% increments with 100% repeat accuracy by pump head.
- Remote control by foot switch or external relay
- ♦ Pump heads 50-2r of 2 rollers or 4 rollers for CFV-4r
- Switch ON/OF/Reverse flow by pump head
- Digital cyclic timer allows pumping schedule and shutdown times of 0,01 seconds at 99,90 hours which makes it possible to obtain any volume in each cycle of the timer
- Speed control by optional signal 0-10 volts. Consult this option.
- ♦ Pumps accept several tube sizes. Tubing is easily removed for changeover, or autoclaving.
- Pumps with multiple heads adapted to the needs of the user are manufactured.

**Ordering information** 

D-25V4i

| Code ▼    | Model   | Pump heads | Cyclic<br>timer | Flow<br>ml/min | Motor<br>rpm |
|-----------|---------|------------|-----------------|----------------|--------------|
| 1.9733.05 | D25V2i  | 2x50-2r    | No              | 0,1-100        | 30           |
| 1.9738.00 | D25V2i  | 2x50-2r    | No              | 0,4-300        | 80           |
| 1.9738.01 | D25V2i  | 2x50-2r    | No              | 1-700          | 240          |
| 1-9734.05 | D25V4i  | 4x50-2r    | No              | 0,1-100        | 30           |
| 1.9739.00 | D25V4i  | 4x50-2r    | No              | 0,4-300        | 80           |
| 1.9739.01 | D25V4i  | 4x50-2r    | No              | 1-700          | 240          |
| 1.9733.11 | D25VT2i | 2xCFV-4r   | Yes             | 0,02-25        | 15           |
| 1.9733.12 | D25VT2i | 2xCFV-4r   | Yes             | 0,03-30        | 30           |
| 1.9733.04 | D25VT2i | 2xCFV-4r   | Yes             | 0,08-85        | 80           |
| 1.9738.17 | D25VT2i | 2xCFV-4r   | Yes             | 0,25-250       | 240          |