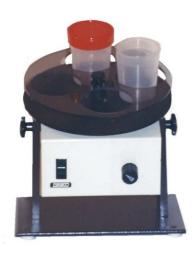

## Model D-01

Rotator provided of disks with clamps for tubes or tray for capsules Angle of rotation can be continuously set between 0 and 90°

Different disks available allow the use of tubes of different sizes, from Eppendorf tubes to tubes of 24 mm in diameter

Ask other options

Standard trays offer for capsules or bottles of 28 or 40mm diameter Ask other options

Comes with line cord but without disc or tray

Speed control: 0-15rpm. 230V 50/60Hz.

| Code      | Article                        |
|-----------|--------------------------------|
| 1.8007.00 | Rotator stirrer D-01           |
| 1.8016.00 | Tray for 18 capsules to 28mm Ø |
| 1.8017.00 | Tray for 8 capsules to 40mm Ø  |
| 1.8016.01 | Tray mix (to indicate)         |
| 1.8008.01 | Disk for 16 Eppendorf tubes    |
| 1.8008.00 | Disk for 16 tubes of Ø 12/14mm |
| 1.8009.00 | Disk for 16 tubes of Ø 15/18mm |
| 1.8010.00 | Disk for 16 tubes of Ø 20/24mm |