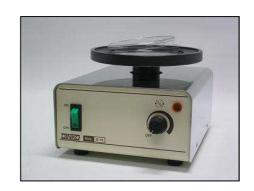

## **TURN DISHES**

## **MODEL D-10**

Apparatus provided of a round platform that can be turn slowly to 6 r. p. s.

On front panel can be find the speed control button, pilot lamp and ON / OFF switch.

The platform have round marks for to place Petri Dishes of 55, 90, 100 and 140mm diameter.

The rotation to make easy a uniform micro-organism scatter on Petri dishes.

On rear panel the Turn Dishes are provided of food switch connector. The foot switch is supplied as accessory and to make possible the start / stop function for hand free.